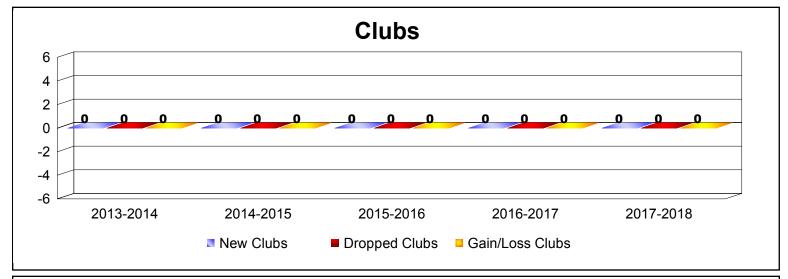

| Year      | New<br>Clubs | Dropped<br>Clubs | Gain/<br>Loss<br>Clubs | New<br>Members | Charter<br>Members | Reinstate<br>Members | Transfer<br>Members | Total<br>Member<br>Added | Total<br>Members<br>Dropped | Gain/<br>Loss<br>Members |
|-----------|--------------|------------------|------------------------|----------------|--------------------|----------------------|---------------------|--------------------------|-----------------------------|--------------------------|
| 2013-2014 | 0            | 0                | 0                      | 1              | 0                  | 0                    | 0                   | 1                        | -1                          | 0                        |
| 2014-2015 | 0            | 0                | 0                      | 5              | 0                  | 0                    | 0                   | 5                        | -3                          | 2                        |
| 2015-2016 | 0            | 0                | 0                      | 8              | 0                  | 0                    | 0                   | 8                        | -4                          | 4                        |
| 2016-2017 | 0            | 0                | 0                      | 2              | 0                  | 0                    | 0                   | 2                        | -2                          | 0                        |
| 2017-2018 | 0            | 0                | 0                      | 4              | 0                  | 0                    | 0                   | 4                        | -3                          | 1                        |
| Average   | 0            | 0                | 0                      | 4              | 0                  | 0                    | 0                   | 4                        | -3                          | 1                        |