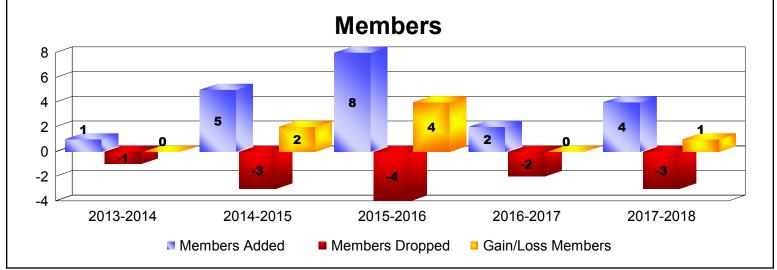

| Year      | New<br>Clubs | Dropped<br>Clubs | Gain/<br>Loss<br>Clubs | New<br>Members | Charter<br>Members | Reinstate<br>Members | Transfer<br>Members | Total<br>Member<br>Added | Total<br>Members<br>Dropped | Gain/<br>Loss<br>Members |
|-----------|--------------|------------------|------------------------|----------------|--------------------|----------------------|---------------------|--------------------------|-----------------------------|--------------------------|
| 2013-2014 | 0            | 0                | 0                      | 1              | 0                  | 0                    | 0                   | 1                        | -1                          | 0                        |
| 2014-2015 | 0            | 0                | 0                      | 5              | 0                  | 0                    | 0                   | 5                        | -3                          | 2                        |
| 2015-2016 | 0            | 0                | 0                      | 8              | 0                  | 0                    | 0                   | 8                        | -4                          | 4                        |
| 2016-2017 | 0            | 0                | 0                      | 2              | 0                  | 0                    | 0                   | 2                        | -2                          | 0                        |
| 2017-2018 | 0            | 0                | 0                      | 4              | 0                  | 0                    | 0                   | 4                        | -3                          | 1                        |
| Average   | 0            | 0                | 0                      | 4              | 0                  | 0                    | 0                   | 4                        | -3                          | 1                        |