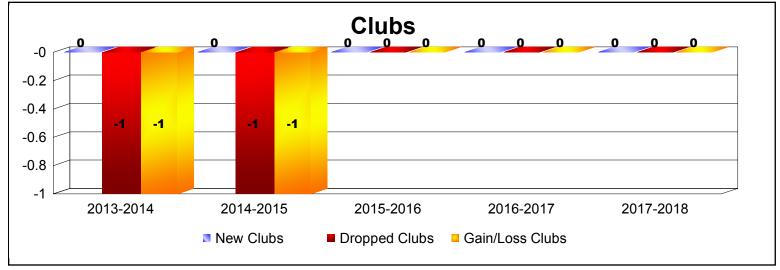

MBR0065 Page 1 of 2 8/27/2018 9:27:37AM

District U 3 QUEBEC As of June 2018 Cumulative

| Year      | New<br>Clubs | Dropped<br>Clubs | Gain/<br>Loss<br>Clubs | New<br>Members | Charter<br>Members | Reinstate<br>Members | Transfer<br>Members | Total<br>Member<br>Added | Total<br>Members<br>Dropped | Gain/<br>Loss<br>Members |
|-----------|--------------|------------------|------------------------|----------------|--------------------|----------------------|---------------------|--------------------------|-----------------------------|--------------------------|
| 2013-2014 | 0            | -1               | -1                     | 77             | 0                  | 2                    | 5                   | 84                       | -78                         | 6                        |
| 2014-2015 | 0            | -1               | -1                     | 84             | 0                  | 4                    | 0                   | 88                       | -91                         | -3                       |
| 2015-2016 | 0            | 0                | 0                      | 57             | 2                  | 5                    | 1                   | 65                       | -79                         | -14                      |
| 2016-2017 | 0            | 0                | 0                      | 68             | 1                  | 5                    | 1                   | 75                       | -69                         | 6                        |
| 2017-2018 | 0            | 0                | 0                      | 84             | 0                  | 1                    | 1                   | 86                       | -61                         | 25                       |
| Average   | 0            | 0                | 0                      | 74             | 1                  | 3                    | 2                   | 80                       | -76                         | 4                        |