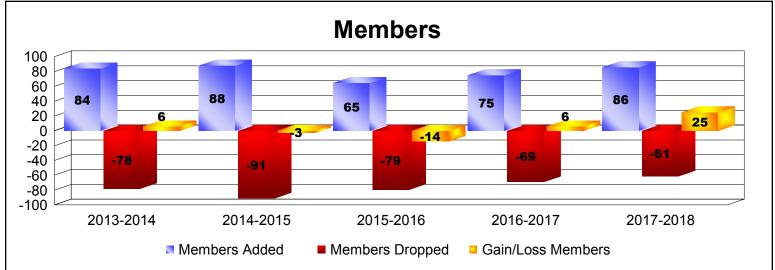

MBR0065 Page 1 of 2 8/27/2018 9:27:37AM

District U 3 QUEBEC As of June 2018 Cumulative

| Year      | New<br>Clubs | Dropped<br>Clubs | Gain/<br>Loss<br>Clubs | New<br>Members | Charter<br>Members | Reinstate<br>Members | Transfer<br>Members | Total<br>Member<br>Added | Total<br>Members<br>Dropped | Gain/<br>Loss<br>Members |
|-----------|--------------|------------------|------------------------|----------------|--------------------|----------------------|---------------------|--------------------------|-----------------------------|--------------------------|
| 2013-2014 | 0            | -1               | -1                     | 77             | 0                  | 2                    | 5                   | 84                       | -78                         | 6                        |
| 2014-2015 | 0            | -1               | -1                     | 84             | 0                  | 4                    | 0                   | 88                       | -91                         | -3                       |
| 2015-2016 | 0            | 0                | 0                      | 57             | 2                  | 5                    | 1                   | 65                       | -79                         | -14                      |
| 2016-2017 | 0            | 0                | 0                      | 68             | 1                  | 5                    | 1                   | 75                       | -69                         | 6                        |
| 2017-2018 | 0            | 0                | 0                      | 84             | 0                  | 1                    | 1                   | 86                       | -61                         | 25                       |
| Average   | 0            | 0                | 0                      | 74             | 1                  | 3                    | 2                   | 80                       | -76                         | 4                        |